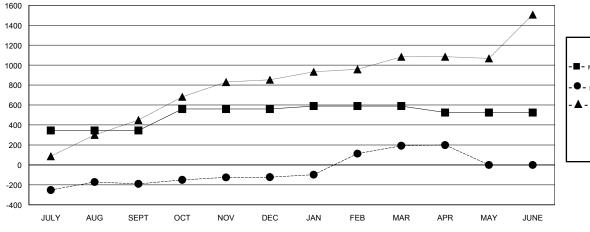

### LOCATION NEPAL

**GMT CA** 

| Clubs                 |               |           |               | Members               |                           |                         |                                              |
|-----------------------|---------------|-----------|---------------|-----------------------|---------------------------|-------------------------|----------------------------------------------|
| RESULTS FOR 2017-2018 |               |           |               | RESULTS FOR 2017-2018 |                           |                         |                                              |
| QUARTER               | NEW CLUB GOAL | NEW CLUBS | DROPPED CLUBS | QUARTER               | MEMBER GROWTH NET<br>GOAL | MEMBER GROWTH<br>ACTUAL | DROPPED MEMBERS ACTUAL (including transfers) |
| JULY/AUG/SEPT         | 9             | 7         | 0             | JULY/AUG/SEPT         | 345                       | 306                     | 466                                          |
| OCT/NOV/DEC           | 3             | 8         | 1             | OCT/NOV/DEC           | 215                       | 360                     | 265                                          |
| JAN/FEB/MAR           | 2             | 9         | 0             | JAN/FEB/MAR           | 30                        | 445                     | 115                                          |
| APR/MAY/JUNE          | 1             | 0         | 0             | APR/MAY/JUNE          | -65                       | 44                      | 36                                           |