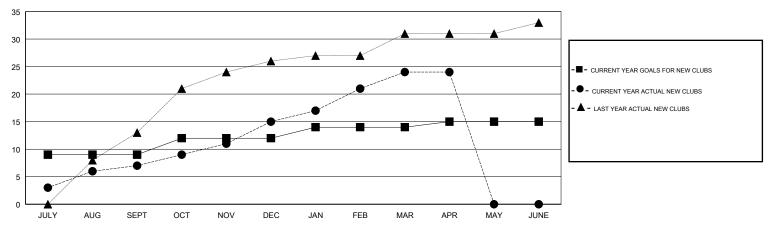

#### GOALS AND ACTUAL NEW CLUBS CUMULATIVE

| DROPPED CLUBS: 1 |     |
|------------------|-----|
| DROPPED MEMBERS  |     |
| DECEASED         | 2   |
| CLUB CANCELLED   | 4   |
| OTHER            | 876 |
| TOTAL            | 882 |